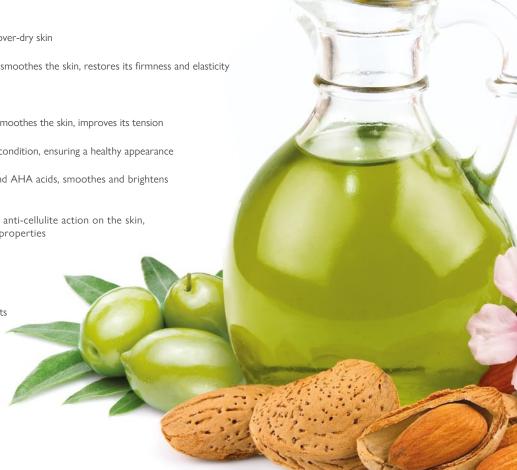

# 100% INGREDIENTS OF NATURAL ORIGIN

Natural scrubs contain natural brown cane sugar crystals suspended in vegetable oils, enriched with plant extracts and essential oils. They remove the dead cells of the epidermis and improve penetration of active ingredients.

In addition to exfoliating and smoothing action, skin sugar scrubs also affect proper lubrication and firmness of the skin, improving its flexibility and tension. They are designed for full body scrub, and perfect as a beginning for other treatments.

#### Cane sugar

exfoliates dead skin and smoothes the skin

#### Macadamia nut oil

oils, soothes irritations, smoothes rough and over-dry skin

#### Buriti palm oil

a rich source of provitamin A, nourishes and smoothes the skin, restores its firmness and elasticity

## Grape seed oil and olive oil

smoothes, oils and softens the skin

#### Guarana

the extract contains caffeine and vitamin B3, smoothes the skin, improves its tension

restores skin hydration, improves its overall condition, ensuring a healthy appearance

#### Kiwi

a rich source of vitamin C, carbohydrates and AHA acids, smoothes and brightens the skin, improves its elasticity

#### Orange oil

has a regenerating, antioxidant, firming and anti-cellulite action on the skin, its pleasant scent has calming and relaxing properties

#### Lemongrass oil

refreshes, smoothes and purifies the skin, has antibacterial properties