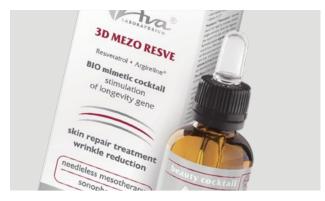

#### **3D MEZO RESVE**

BIO mimetic cocktail stimulation of longevity gene

#### **Active ingredients:**

3% Metabiotics™, Resveratrol, 6% Argireline®, small molecule collagen, vitamins A, E, F

#### **Product activity:**

- extends life of skin cells
  - protects collagen

and elastin against degradation

- smoothes and shallows mimic fine lines
- prevents the formation of wrinkles
- improves skin moisturization and elasticity
  - increases skin density and cohesion
  - · protects the skin against free radicals