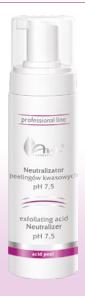

## EXFOLIATING ACID NEUTRALIZER pH 7,5

#### **Recommended for:**

neutralization of acid peels

#### **Active ingredients:**

sodium bicarbonate

#### **Product activity:**

- neutralizes acid peels
  - soothes burning
- increases safety of the treatment

· increases safety of the treatment

5089 / 50 ml / efficiency of 10 treatments

5041 / 500 ml / efficiency of 50 treatments

#### WARNING:

In case of a very strong burning sensation after acid peeling application wash the product off immediately and apply Neutralizer. Leave Neutralizer on the skin for at least 1 minute and remove it with cotton pads dampened with cold water.

#### **WARNING:**

In case of a very strong burning sensation after the application of acid peeling wash the product off immediately and apply Neutralizer. Leave Neutralizer on the skin for at least 1 minute and remove it with cotton pads dampened with cold water.

#### WARNING:

In case of a very strong burning sensation after the application of acid peeling wash the product off immediately and apply Neutralizer. Leave Neutralizer on the skin for at least 1 minute and remove it with cotton pads dampened with cold water.