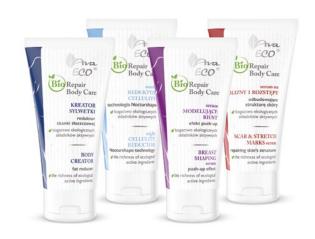

#### **Product activity:**

- revitalizes deeper skin layers
- revitalizes deeper skin layers
- moisturizes intensively and deeply
- · reduces wrinkles and shallows lines
- slows down the skin aging process

#### **Product activity:**

- · moisturizes and regenerates the skin
  - neutralizes free radicals
- · protects the skin against premature signs of aging
- protects the skin against environmental pollution

#### **Product activity:**

- reduces the feeling of oily and shiny skin
- · masks skin imperfections
- tightens enlarged pores
- · regulates sebum secretion
- stimulates collagen synthesis

5003 / 50 ml / efficiency of 10 treatments