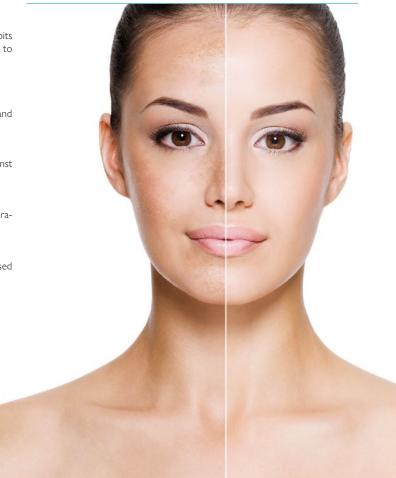

### COSMETICS FOR WHITENING COMPLEXION TREATMENT

Pigmentation spots occur as a result of malfunctions in the process of melanin production and distribution. Consequently, a local accumulation of the skin pigment becomes visible as hyperpigmentation. This is mainly caused by the activity of sunrays, as well as by disturbances in the hormone balance occurring in the body particularly during pregnancy or menopause.

The whitening formula created by AVA Cosmetic Laboratory contains a new generation of biologically active ingredients which reduce pigments of melanin and inhibit activity of tyrosinase. The Skin Whitening Program reduces appearance of dark spots, gives fresh radiance, nourishes and smoothes the skin.

#### Treatment activity:

- · limits the synthesis and secretion of melanin
- reduces pigmentation spots
- prevents creation of new discolorations
- smoothes the skin
- moisturizes

#### Indications for treatment:

for skin with pigmentation disorders, sun and acne-caused discolorations and age spots, for whitening and skin-evening treatments

#### Visible treatment effects:

- immediate complexion lightening effect
- corrected skin colouration
- optimally moisturized and lightened skin

| WHITENING COMPLEXION TREATMENT |         |                                                                |                                                                                                                                                                                                 |                |
|--------------------------------|---------|----------------------------------------------------------------|-------------------------------------------------------------------------------------------------------------------------------------------------------------------------------------------------|----------------|
| Treatment course               |         | Product                                                        | Performance of treatment                                                                                                                                                                        | Material usage |
| CLEANING PHASE                 |         | 1388 Micellar lotion<br>1463 Whitening<br>discoloration lotion | Remove make-up with cotton pads dampened with Micellar lotion. Wipe the face and neck with Whitening discoloration lotion.                                                                      | 10 ml<br>10 ml |
| ACTIVE - PHASE                 | peeling | 5133 Enzymatic peel                                            | Use a brush to apply Enzymatic peel on the skin, leave for 10-15 minutes and wash off with warm water.                                                                                          | 15 ml          |
|                                | mask    | 1456 Whitening<br>discoloration<br>serum-mask                  | Apply serum-mask to thoroughly cleansed face avoiding the eye contour area, leave to be absorbed for approx. 15 minutes, depending on the skin type.                                            | 10 ml          |
| final phase                    |         | 2026 Active whitening discoloration cream 1449 Whitening       | Gently tap Active whitening facial cream onto the dried face and neck.  Leave it to be absorbed.  Apply Active Whitening Discoloration Point Cream on the dark spots.  Leave it to be absorbed. | 5 ml           |
|                                |         | discoloration point cream                                      | Leave it to be absorbed.                                                                                                                                                                        |                |