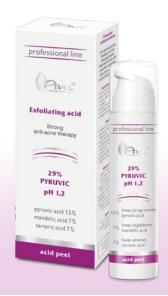

#### **Active ingredients:**

pyruvic acid 15%, mandelic acid 7%, tartaric acid 7%

#### **Product activity:**

- normalizes sebum secretion
- prevents and reduces blackheads
  - · regulates keratinization
- smoothes and improves skin structure
  - improves skin density
  - diminishes wrinkles
  - brightens and evens the skin tone

### **PYRUVIC PEEL**

Exfoliation treatment with acids: pyruvic, mandelic, tartaric and salicylic for the skin with seborrheic dermatitis, acne-prone, sensitive and with signs of aging.

#### Indications for treatment:

- · tendency for acne
- seborrheic dermatitis
- · sensitive skin with signs of aging
- · after-sun keratosis
- loss of firmness
- enlarged pores
- acne scars

#### Visible treatment effects:

- normalized sebum secretion
- · preventing and reducing blackheads
- regulated keratinization
- smoothed and improved structure of the skin
- improved skin density
- · diminished shallow wrinkles
- · brightened and evened skin tone

| Product                              | Material usage |
|--------------------------------------|----------------|
| 1388 Micellar lotion                 | 10 ml          |
| 4990 Cleansing foam                  | 1 ml           |
| 5072 Exfoliating acid 29% PYRUVIC    | 5 ml           |
| 5041 Degreasing solution             | 10 ml          |
| 5034 Exfoliating acid Neutralizer    | 2 ml           |
| 1531 Extra moisturizing cream SPF 25 | 5 ml           |
| 4907 Beauty Cocktail SEBUM SOLUTION  | 3 ml           |
| 1807 Aloe Vera mask                  | 10 ml          |