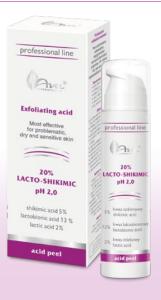

#### **Active ingredients:**

shikimic acid 5%, lactobionic acid 13%, lactic acid 2%

#### **Product activity:**

- gently exfoliates the skin without the risk of irritations
- inhibits growth of bacteria responsible for acne
- uncloggs sebaceous glands
- reduces inflammation clumps
- improves skin elasticity and firmness
  - shallows wrinkles
- · protects the skin against free radicals
- prevents and whitens discolorations and acne scars

### LACTO-SZIKIMIC PEEL

Exfoliation treatment with acids: shikimic, lactobionic and lactic, for mature, dry and acne skin, hypersensitive to AHA acids.

#### Indications for treatment:

- · acne skin. folliculitis
- photoaging
- visible wrinkles
- loss of firmness
- various discolorations
- dry skin
- sensitive skin

#### Visible treatment effects:

- delicate exfoliation without the risk of irritations
- reduced amount of inflammation clumps
- · improved elasticity and firmness
- preventing and whitening discolorations and acne scars
- inhibited growth of bacteria responsible for acne
- improved moisturization

| Product                                             | Material usage |
|-----------------------------------------------------|----------------|
| 1388 Micellar lotion                                | 10 ml          |
| 4990 Cleansing foam                                 | 1 ml           |
| 5058 Exfoliating acid 20% LACTO-SZIKIMIC            | 5 ml           |
| 5041 Degreasing solution                            | 10 ml          |
| 5034 Exfoliating acid Neutralizer                   | 2 ml           |
| 1531 Extra moisturizing cream SPF 25                | 5 ml           |
| 4938 Beauty Cocktail NANO-RENEW GOLD<br>MICROFUSION | 3 ml           |
| 1807 Aloe Vera mask                                 | 10 ml          |