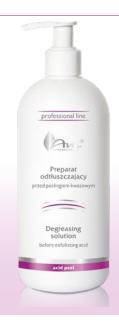

#### Recommended for:

skin preparation for treatments using chemical peels

#### **Active ingredients:**

glycolic acid, propylene glycol

#### **Product activity:**

- thoroughly removes impurities
- eliminates skin's hydrolipidic coat
  - improves penetration of active ingredients

#### STEP 2

Degrease the entire area of the skin where the treatment will be performed with Degreasing solution: soak cotton pads in solution and wash the skin twice. Leave the skin to dry.

#### Step 2

Degrease the entire area of the skin, where the treatment will be performed with Degreasing solution: soak cotton pads in solution and wash the skin twice. Leave the skin to dry.

#### STEP 2

Degrease the entire area of the skin, where the treatment will be performed, with Degreasing solution: soak cotton pads in the solution and wash the skin twice. Leave the skin to dry.